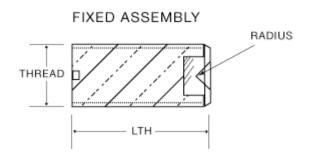

## **Specifications**

| Model       | VS-90        |
|-------------|--------------|
| Length      | .187"        |
| Radius      | .003/.005"   |
| Jewel Size  | V2.00A       |
| Thread Size | #4-90 UNS-3A |
| Setting     | BRASS        |

### Description

Vee Jewel Assemblies are typically mounted in screws. This style can ease your mounting of the bearing into your final instrument. Vee Jewel Assemblies can be mounted with or without a spring for load applications which also can help with fine tuning assembly into the instrument. Please contact us for pricing, customization and delivery.