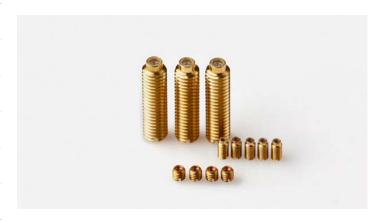

### Description

Vee Jewel Assemblies are typically mounted in screws. This style can ease your mounting of the bearing into your final instrument. Vee Jewel Assemblies can be mounted with or without a spring for load applications which also can help with fine tuning assembly into the instrument. Please contact us for pricing, customization and delivery.